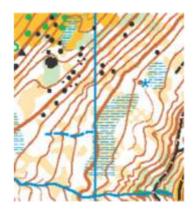

Secretary Office and Entries on site: at Conca Verde park

The distance between the Event Centre and the Arena is 200mt

This is an extract of a multilevel area in Madonna di Campiglio sprint map. In the example, purple arrows shows where you can pass in the multilevel. The arrow at the top left is on the same floor, the one at the bottom right tells that you pass from the lower floor to the central floor with the stairs under a canopy.