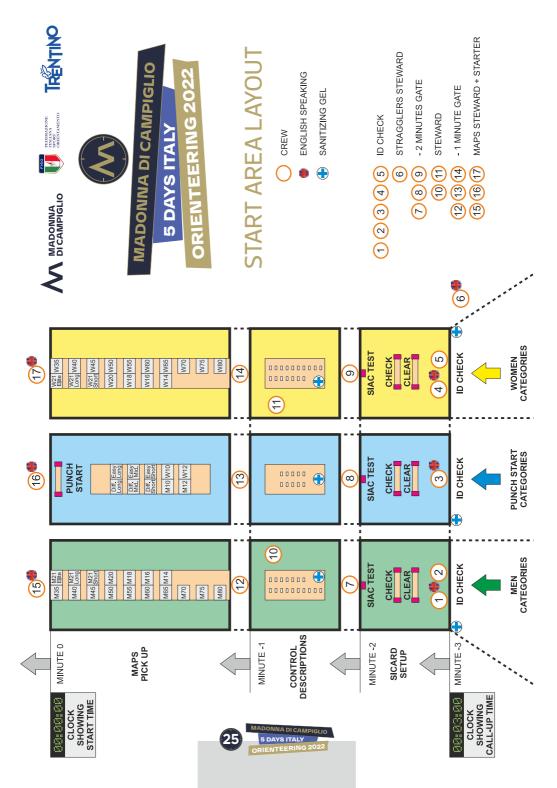

## **COMPETITION CLASSES**

M14, M16, M18, M20, M21 Elite, M21 Long, M21 Short, M35, M40, M45, M50, M55, M60, M65, M70, M75, M80

W14, W16, W18, W20, W21 Elite, W21 Long, W21 Short, W35, W40, W45, W50, W55, W60, W65, W70, W75, W80

MW10, MW12, EASY SHORT, EASY MIDDLE, EASY LONG DIFFICULT SHORT, DIFFICULT MIDDLE, DIFFICULT LONG Free start time for these classes, using punching-start

#### **BLUE BIBS:**

For classes: Direct Short/Middle/Long (easy and difficult) M10, M12, W10, W12 There will be free starting times for these classes, timed with punching-start.

#### **GREEN BIBS:**

For men's classes: M14, M16, M18, M20, M21 Elite, M21 Long, M21 Short, M35, M40, M45, M50, M55, M60, M65, M70, M75, M80

## **YELLOW BIBS:**

For women's classes: W14, W16, W18, W20, W21 Elite, W21 Long, W21 Short, W35, W40, W45, W50, W55, W60, W65, W70, W75, W80.

Bibs will be collected at event center during opening hours.