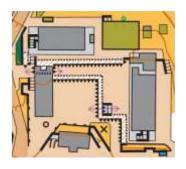

Secretary Office and Entries on site: at Conca Verde park

The distance between the Event Centre and the Arena is 200mt

This is an extract of a multilevel area in Madonna di Campiglio sprint map. In the example, purple arrows shows where you can pass in the multilevel. The arrow at the top left is on the same floor, the one at the bottom right tells that you pass from the lower floor to the central floor with the stairs under a canopy.