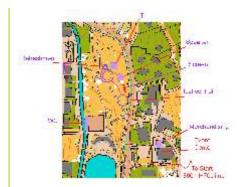

# From Event Center to Fortini Parking

(STAGES 2-3-4-5)

\*Walking: about 1,8 Km

By Car: about 4,6 Km

By public Bus: