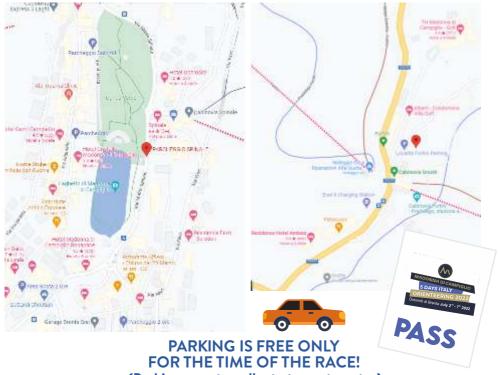

# PASSO CAMPO CARLO MAGNO

Stages 2, 3, 4, 5 Località Fortini Parking Start of the cableway "Grostè" 46°14'15.1"N 10°50'11.1"E

https://rb.gy/o8qlzr

(Parking pass to collect at event center)

# PASSO CAMPO CARLO MAGNO

Stages 2, 3, 4, 5 Località Fortini Parking Start of the cableway "Grostè" 46°14'15.1"N 10°50'11.1"E

https://rb.gy/o8qlzr

- It is possibile for campers and motorhomes to stay all day long booking a place sending an email to:
  - info@5daysitaly.it
  - → SPECIAL PASS to buy and collect at event center
  - PLEASE TAKE NOTE THAT THERE ARE NO SERVICES INCLUDED!
  - (water, toilets services etc..)

#### **PLEASE TAKE NOTE:**

Parking is free only for the time of the races (stage 2-3-4-5) (Parking pass to collect at event center)

https://rb.gy/rrvmpt

It is possibile for campers and motorhomes to stay all day long (during stage 2-3-4-5)
At the cost of 15,00 €/day (But no services are included)

**SPECIAL PASS** to buy and collect at event center.