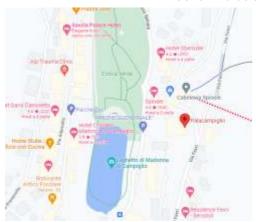

# **MADONNA DI CAMPIGLIO**

Parcheggio Spinale - Stage 1

https://rb.gy/y60fsh

# PASSO CAMPO CARLO MAGNO

Stages 2, 3, 4, 5 Località Fortini Parking Start of the cableway "Grostè" 46°14'15.1"N 10°50'11.1"E

https://rb.gy/o8qlzr

(Parking pass to collect at event center)