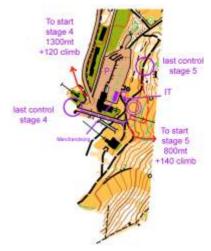

Height is 1670 m a.s.l.lt

Mapper: Victor Kirianov

Course setter: Matteo Sandri

**Scale 1:10.000**, eq. 5 mt. (format 21x29cm) **for classes:** ME, M21L, M21S, M14, M16, M18, M20, M35, M40, M45, M50, M55, WE, W21L, W21S, W14, W16, W18, W20, W35, W40, W45, W50, W55, DDS, DDM, DDL

Secretary Office and Entries on site: at Fortini Arena (at Fortini Parking)

The distance between the Arena and the Start is 1300 mt with 120 mt climb

The area symbol 'Open Land' is used only for relevant alpine skiing tracks; for the other areas the symbol used is "rough open land".

# Height 1670 m a.s.l.lt

Mapper: Marco Bezzi, Maurizio Ongania, Stefano Raus

Course setter: Fabio Hueller

Scale 1:10.000, eq. 5 mt. (format 21x29cm) for classes: ME, M21L, M21S, M14, M16, M18, M20, M35, M40, M45, M50, M55, WE, W21L, W21S, W14, W16, W18, W20, W35, W40, W45, W50, W55, DDS, DDM, DDL

Secretary Office and Entries on site: at Fortini Arena (at Fortini Parking)

The distance between the Arena and the Start is 800 mt with 140 mt climb

The area symbol 'Open Land' is used only for relevant alpine skiing tracks;