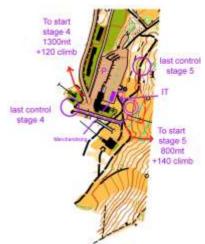

# Wednesday, 6th July - Pradalago - Fortini Campo Carlo Magno

Secretary Office and Entries on site: at Fortini Arena (at Fortini Parking)

The distance between the Arena and the Start is 1300 mt with 120 mt climb

The area symbol 'Open Land' is used only for relevant alpine skiing tracks; for the other areas the symbol used is "rough open land".

# Thursday, 7th July - Fortini Campo Carlo Magno

Secretary Office and Entries on site: at Fortini Arena (at Fortini Parking)

The distance between the Arena and the Start is 800 mt with 140 mt climb

The area symbol 'Open Land' is used only for relevant alpine skiing tracks;