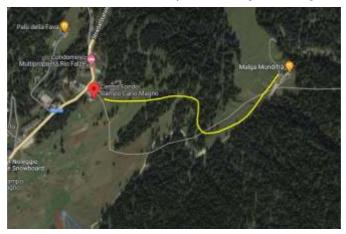

# PASSO CAMPO CARLO MAGNO

Stages 2, 3, 4, 5 Località Fortini Parking Start of the cableway "Grostè" 46°14'15.1"N 10°50'11.1"E

https://rb.gy/o8qlzr

(Parking pass to collect at event center)

#### **PLEASE TAKE NOTE:**

Parking is free only for the time of the races (stage 2-3-4-5) (Parking pass to collect at event center)

https://rb.gy/rrvmpt

It is possibile for campers and motorhomes to stay all day long (during stage 2-3-4-5)
At the cost of 15,00 €/day (But no services are included)

**SPECIAL PASS** to buy and collect at event center.