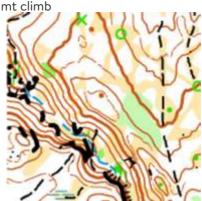

Mapper: Marco Bezzi

Course setter: Eddy Sandri

Scale 1:4.000, eq. 2.5 mt. (format 29x29cm) for all classes

The distance between the Arena and the Start is **about 800 mt. with 70 mt. climb** 

The maps are printed on blue-back paper, water-resistant.

Secretary Office and Entries on site: at Conca Verde park

The distance between the Event Centre and the Arena is 200mt

This is an extract of a multilevel area in Madonna di Campiglio sprint map. In the example, purple arrows shows where you can pass in the multilevel. The arrow at the top left is on the same floor, the one at the bottom right tells that you pass from the lower floor to the central floor with the stairs under a canopy.

Mapper: Marco Bezzi, Maurizio Ongania, Stefano Raus, Rodoflo De Ferrari

Course setter: Marco Bezzi

Scale 1:7.500, eq. 5 mt. (format 29x29cm) for all classes

The distance between the Arena and the Start is **about 820 mt. with 130 mt. climb** 

The maps are printed on blue-back paper, water-resistant

Secretary Office and Entries on site: at Rifugio Boch (Arrival of Lift)

The distance between the Parking Fortini and the Arena is 3km, with 15 minutes in cable-cars.