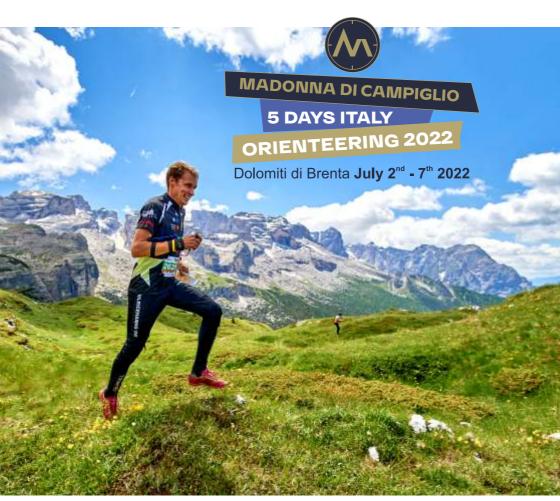

I want to thank all the organisers of 5 Days Italy, the event is now really an excellence of orienteering in Italy. It is amazing how this wonderful sport can bring together so many prople from around the world in Madonna di Campiglio and the Brenta Dolomites. It is a real honor to host and welcome more over 1750 orienteers representing 32 nations.

Orienteering is a perfect mix of sport and environment that fits perfectly in our territory. Honestly Adamello Brenta Natural Park is the perfect location for 5 Days Italy.

Seeing 1750 athletes form 32 countries entered is a confirmation of the value and the reputation which the territory, thanks to the sport events, did gain during the years. It is the ideal location for competitions and trainings thanks to numerous sport areas and the high quality of them. After two difficult years, also in the "sport world", we are looking forward to see another important international orienteering event here. We want to see it also as a new beginning for something great in the future. I want to thank the Tourism Association, the Municipalties and all those who made 5 Days Italy 2022 possible.

# **GENERAL INFORMATION:**

The stage is **a sprint distance race**; it's an urban area with underpasses and areas on different levels.

There are gardens around houses and/or residences.

Height is 1550 m a.s.l.