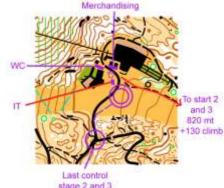

Mapper: Marco Bezzi, Maurizio Ongania, Stefano Raus, Rodoflo De Ferrari

Course setter: Marco Bezzi

Scale 1:7.500, eq. 5 mt. (format 29x29cm) for all classes

The distance between the Arena and the Start is **about 820 mt. with 130 mt. climb** 

The maps are printed on blue-back paper, water-resistant

Secretary Office and Entries on site: at Rifugio Boch (Arrival of Lift)

The distance between the Parking Fortini and the Arena is 3km, with 15 minutes in cable-cars.

Mapper: Marco Bezzi, Maurizio Ongania, Stefano Raus, Rodoflo De Ferrari

Course setter: Marco Bezzi

Scale 1:7.500, eq. 5 mt. (format 29x29cm) for all classes

The distance between the Arena and the Start is about 820 mt. with 130 mt. climb

The maps are printed on blue-back paper, water-resistant

Secretary Office and Entries on site: at Rifugio Boch (Arrival of Lift)

stage 2 and 3

The distance between the Parking Fortini and the Arena is 3km, with 15 minutes in cable-cars.