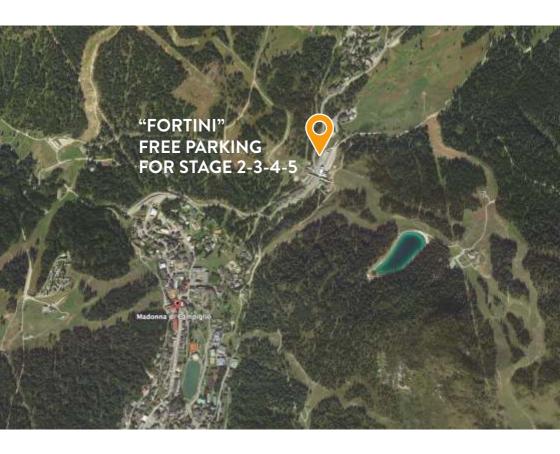

# From Event Center to Fortini Parking

(STAGES 2-3-4-5)

\*Walking: about 1,8 Km

By Car: about 4,6 Km

By public Bus: