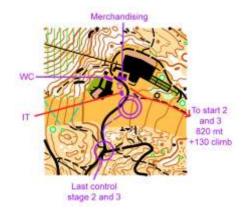

Mapper: Marco Bezzi, Maurizio Ongania, Stefano Raus, Rodoflo De Ferrari

Course setter: Marco Bezzi

Scale 1:7.500, eq. 5 mt. (format 29x29cm) for all classes

The distance between the Arena and the Start is **about 820 mt. with 130 mt. climb** 

The maps are printed on blue-back paper, water-resistant

Secretary Office and Entries on site: at Rifugio Boch (Arrival of Lift)

The distance between the Parking Fortini and the Arena is 3km, with 15 minutes in cable-cars.