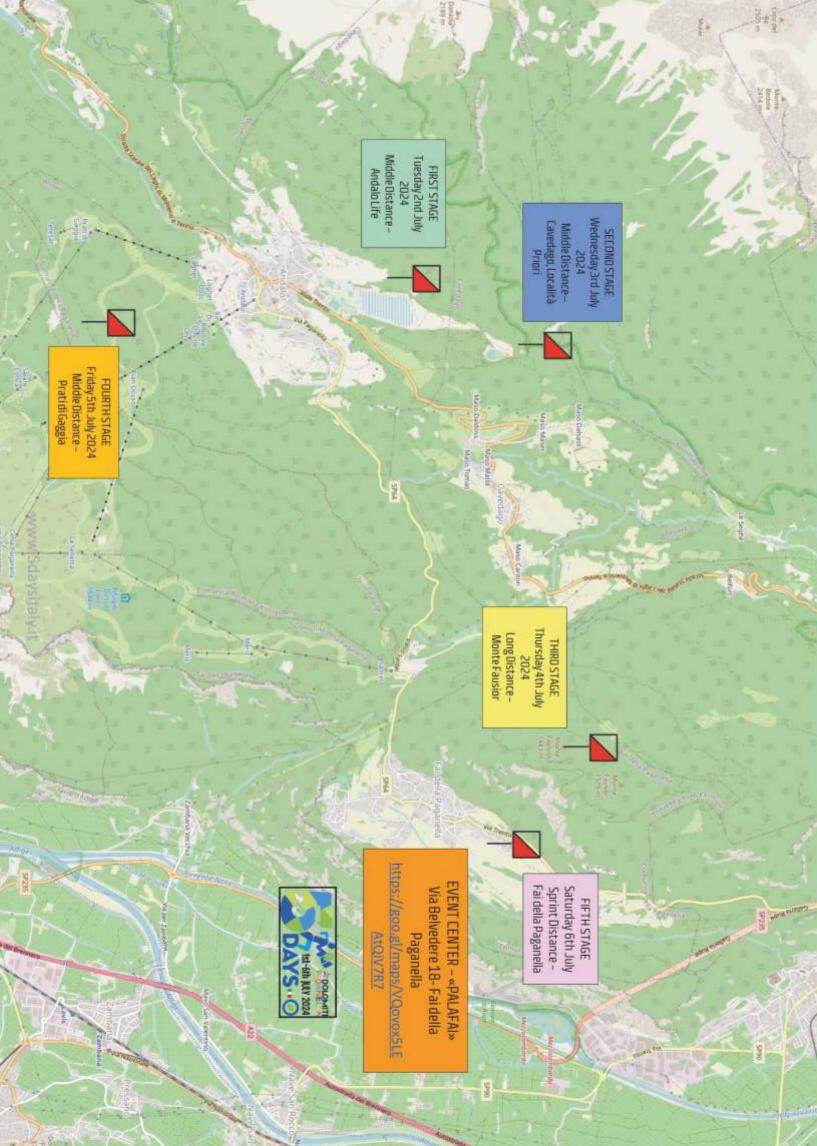

## 29 June 2024 Opening of Event Center at «PALAFAI»

Via Al Belvedere, 14 – Fai della Paganella https://goo.gl/maps/VQovox5LEAtQiV7R7

#### **FIRST STAGE Tuesday 2nd July**

Middle Distance –AndaloLife – First Start at 4.00 p.m.

#### **SECOND STAGE**

Wednesday 3rd July 2024 Middle Distance – Cavedago, Località Priori First Start at 10.00 a.m.

At 6.00 p.m

Prize Giving Ceremony Stage 1 and Stage 2

#### **THIRD STAGE**

Thursday 4th July 2024 Long Distance – Monte Fausior First Start at 10.30 a.m.

#### **FOURTH STAGE**

Friday 5th July 2024 Middle Distance – Prati di Gaggia First Start at 10.00 a.m.

At 6.00

p.m Prize Giving Ceremony Stage 3 and Stage 4

#### FIFTH STAGE

Saturday 6th July 2024 Sprint Distance Fai della Paganella – First Start at 10.00 a.m.

Prize Giving Ceremony Stage 5 and Overall Results and Closing Ceremony (after the arrival of last competitors)

## **EVENT CENTER**

Palazzetto dello Sport **«PALAFAI»** Via Al Belvedere, 14, 38010 Fai della Paganella (TN) <a href="https://goo.gl/maps/VQovox5LEAtQiV7R7">https://goo.gl/maps/VQovox5LEAtQiV7R7</a>