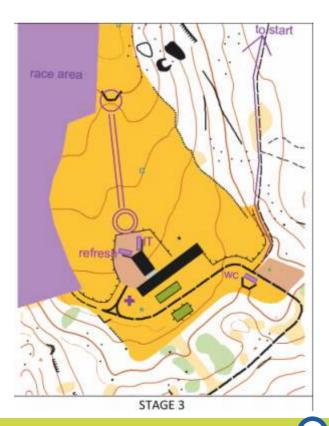

# THIRD STAGE Thursday 4<sup>th</sup> July

## **Long Distance Race - Monte Fausior**

- Parking at Cableway "Santel Meriz"
- https://maps.app.goo.gl/SvbfMzC2WaiWMzvt7
- Arena is about 3,8 Km from the Parking to Malga Val Brenzi with 380 slope (About 40 minute)
- It is only possible to reach the competition arena on foot. Remember to bring water with you
- Start: The distance between the Arena and the Start is about 0.85 Km with 120 mt climb (about 20 minutes)
- First Start: 10.30
- Mapper: Victor Kirianov, Stefano Raus Course setter: Fabio Hueller
- Scale 1:10.000, eq. 5 mt. (format 29 x 42 cm) for classes: ME, M21L, M21S, M14, M16, M18, M20, M35, M40, M45, M50, M55, WE, W21L, W21S, W14, W16, W18, W20, W35, W40, W45, W50, W55, DDS, DDM, DDL
- Scale 1:7.500, eq. 5 mt. (format 21 x 29 cm) for classes: M60, M65, M70, M75, M80, W60, W65, W70, W75, W80, M10, M12, W10, W12, DES, DEM, DEL
- The maps are printed on blue-back paper, water-resistant.