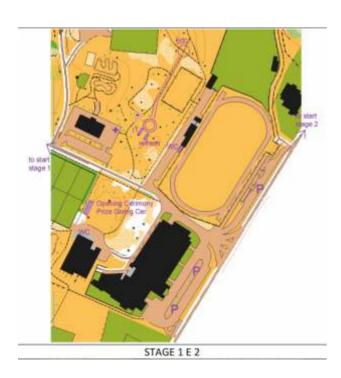

#### Monday 1st July 2024 At 5.00 p.m.

Prologue Sprint Race ANDALO LIFE (Entries and Payment on site) At 7.00 p.m.

Opening Ceremony at Palacongressi Andalo Life

#### **FIRST STAGE Tuesday 2nd July**

Middle Distance –AndaloLife – First Start at 4.00 p.m.

#### **SECOND STAGE**

Wednesday 3rd July 2024 Middle Distance – Cavedago, Località Priori First Start at 10.00 a.m.

At 6.00 p.m

Prize Giving Ceremony Stage 1 and Stage 2

# PARKING AREA FOR PROLOGUE STAGE 1 AND STAGE 2

Arena is in front of Palacongressi Andalo Life 46.170386, 11.004857 <a href="https://goo.gl/maps/b8DxUAGEG9NkawL59">https://goo.gl/maps/b8DxUAGEG9NkawL59</a>

#### **General Information:**

- Arena is in front of Palacongressi Andalo Life
- •46.170386, 11.004857
- https://goo.gl/maps/b8DxUAGEG9NkawL59
- •The stage is a sprint distance race;

it's an urban area with underpasses and areas on different levels.

## Middle Distance - Andalo Life

- Arena is in front of Palacongressi Andalo Life
- •46.170386, 11.004857
- https://goo.gl/maps/b8DxUAGEG9NkawL59
- •First Start: 4.00 p.m.
- •The distance between the Arena and the Start is 2 km + 100 mt climb about 35 minutes walk
- Mapper: Marco Bezzi, Francesco Buselli
- Course setter: Marco Bezzi
- •Scale 1:10.000, eq. 5 mt. (format 29x42 cm) for classes: ME, M21L, M21S, M14, M16, M18, M20, M35, M40, M45, M50, M55, WE, W21L, W21S, W14, W16, W18, W20, W35, W40, W45, W50, W55, DDS, DDM, DDL
- •Scale 1:7.500, eq. 5 mt. (format 21 x 29 cm) for classes: M60, M65, M70, M75, M80, W60, W65, W70, W75, W80, M10, M12, W10, W12, DES, DEM, DELThe maps are printed on blue-back paper, water-resistant.