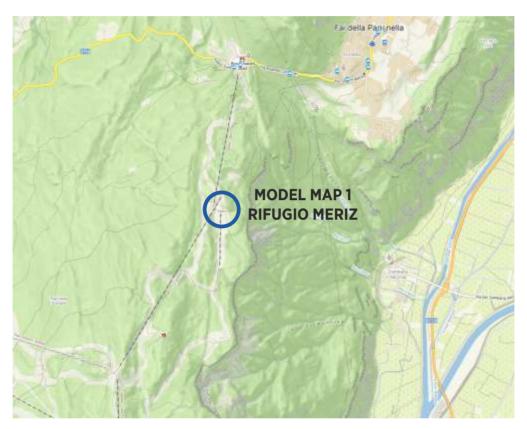

MODEL MAP 1 - RIFUGIO MERIZ - PRICE € 5,00 MODEL MAP 2 - CIMA PAGANELLA - PRICE € 5,00

Each participant will be provided with a yellow wristband in order to obtain a 30% discount on tickets lifts

Parking for Model 1 and Model 2: https://maps.app.goo.gl/SvbfMzC2WaiWMzvt7

#### MODEL MAP 1 - RIFUGIO MERIZ - PRICE€ 5,00

- •The map of the Model Event 1 is only reachable by chairlift
- •Tickets can be purchased at chairlift ticket office at the departure of the lift
- The chairlift is Santel Meriz to Rifugio Meriz which is at 1460 mt above sea level.
- •The terrain is between 1300 and 1600 meters above the sea level;
- •Map Scale 1:7.500 1:10.000, eq. 5mt