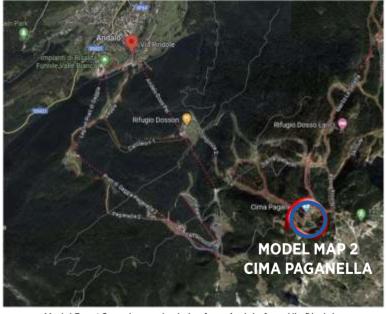

MODEL MAP 1 - RIFUGIO MERIZ - PRICE € 5,00 MODEL MAP 2 - CIMA PAGANELLA - PRICE € 5,00

Each participant will be provided with a yellow wristband in order to obtain a 30% discount on tickets lifts

Parking for Model 1 and Model 2: https://maps.app.goo.gl/SvbfMzC2WaiWMzvt7

#### MODEL MAP 2 - CIMA PAGANELLA - PRICE€ 5,00

- The map of the Model Event 2 is only reachable by lift from Fai della Paganella or Andalo
- Tickets can be purchased at the lift ticket offices
- It is at about 2125 mt above sea level.
- Map Scale 1:7.500 1:10.000, eq. 5mt

From **ANDALO** the cable car is Andalo Doss Pelà and then chairlift till Cima Paganella

From **FAI DELLA PAGANELLA** the chairlift is Santel Meriz till Rifugio Meriz and then the chairlift Meriz la Seletta and a third one till Cima Paganella