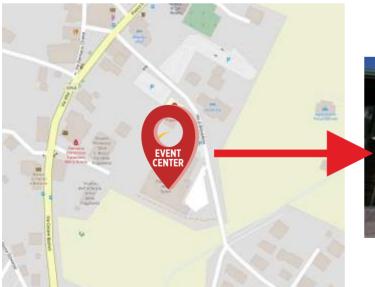

## **EVENT CENTER**

Palazzetto dello Sport **«PALAFAI»** Via Al Belvedere, 14, 38010 Fai della Paganella (TN) <a href="https://goo.gl/maps/VQovox5LEAtQiV7R7">https://goo.gl/maps/VQovox5LEAtQiV7R7</a>

## 29 June 2024 Opening of Event Center at «PALAFAI»

Via Al Belvedere, 14 – Fai della Paganella https://goo.gl/maps/VQovox5LEAtQiV7R7