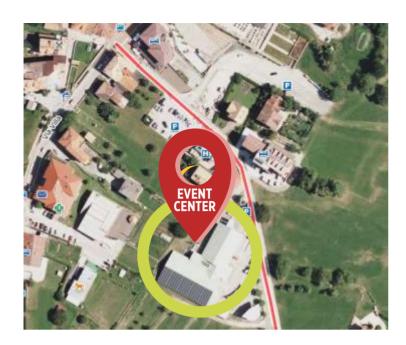

## **EVENT CENTER**

Palazzetto dello Sport **«PALAFAI»** Via Al Belvedere, 14, 38010 Fai della Paganella (TN) <a href="https://goo.gl/maps/VQovox5LEAtQiV7R7">https://goo.gl/maps/VQovox5LEAtQiV7R7</a>

## 29 June 2024 Opening of Event Center at «PALAFAI»

Via Al Belvedere, 14 – Fai della Paganella https://goo.gl/maps/VQovox5LEAtQiV7R7