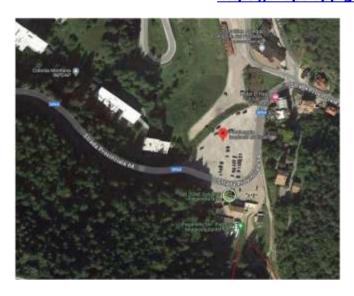

## **PARKINGS:**

There is a parking area, close to the Event Center 46°10′42″40 N 11°04′15″00 E 46.178416, 11.07069 https://goo.gl/maps/TgBriv9ZoXcgMAUY8

# PARKING AREA FOR PROLOGUE STAGE 1 AND STAGE 2

Arena is in front of Palacongressi Andalo Life 46.170386, 11.004857 <a href="https://goo.gl/maps/b8DxUAGEG9NkawL59">https://goo.gl/maps/b8DxUAGEG9NkawL59</a>

#### **General Information:**

- Arena is in front of Palacongressi Andalo Life
- •46.170386, 11.004857
- https://goo.gl/maps/b8DxUAGEG9NkawL59
- •The stage is a sprint distance race;

it's an urban area with underpasses and areas on different levels.