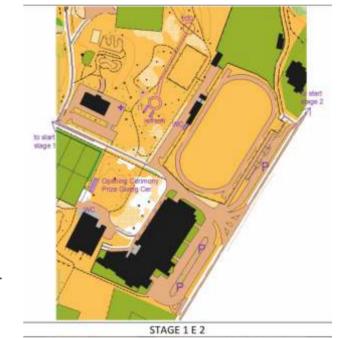

#### Monday 1st July 2024 At 5.00 p.m.

Prologue Sprint Race ANDALO LIFE (Entries and Payment on site) At 7.00 p.m.

Opening Ceremony at Palacongressi Andalo Life

#### **FIRST STAGE Tuesday 2nd July**

Middle Distance –AndaloLife – First Start at 4.00 p.m.

# PARKING AREA FOR PROLOGUE STAGE 1 AND STAGE 2

Arena is in front of Palacongressi Andalo Life 46.170386, 11.004857 <a href="https://goo.gl/maps/b8DxUAGEG9NkawL59">https://goo.gl/maps/b8DxUAGEG9NkawL59</a>

#### **General Information:**

- Arena is in front of Palacongressi Andalo Life
- •46.170386, 11.004857
- https://goo.gl/maps/b8DxUAGEG9NkawL59
- •The stage is a sprint distance race;

it's an urban area with underpasses and areas on different levels.