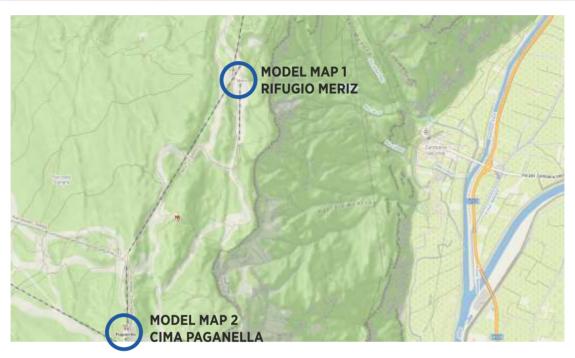

#### From 29 June and till End of 5 Days

3 Model Event Maps (Rifugio Meritz - Cima Paganella -San Lorenzo Dorsino)

MODEL MAP 1 - RIFUGIO MERIZ - PRICE € 5,00 MODEL MAP 2 - CIMA PAGANELLA - PRICE € 5,00

Each participant will be provided with a yellow wristband in order to obtain a 30% discount on tickets lifts

Parking for Model 1 and Model 2: https://maps.app.goo.gl/SvbfMzC2WaiWMzvt7

Parking for Model 1 and Model 2: https://maps.app.goo.gl/SvbfMzC2WaiWMzvt7

Model Event 2 can be reached also from Andalo from Via Rindole: https://maps.app.goo.gl/qEcQzsj6hsgvxJb69

#### MODEL MAP 1 - RIFUGIO MERIZ - PRICE€ 5,00

- •The map of the Model Event 1 is only reachable by chairlift
- •Tickets can be purchased at chairlift ticket office at the departure of the lift
- The chairlift is Santel Meriz to Rifugio Meriz which is at 1460 mt above sea level.
- •The terrain is between 1300 and 1600 meters above the sea level;
- •Map Scale 1:7.500 1:10.000, eq. 5mt

#### MODEL MAP 2 - CIMA PAGANELLA - PRICE€ 5,00

- The map of the Model Event 2 is only reachable by lift from Fai della Paganella or Andalo
- Tickets can be purchased at the lift ticket offices
- It is at about 2125 mt above sea level.
- Map Scale 1:7.500 1:10.000, eq. 5mt

From **ANDALO** the cable car is Andalo Doss Pelà and then chairlift till Cima Paganella

From **FAI DELLA PAGANELLA** the chairlift is Santel Meriz till Rifugio Meriz and then the chairlift Meriz la Seletta and a third one till Cima Paganella

#### **MODEL MAP 3 - SAN LORENZO DORSINO - PRICE 5,00**

Parking for Model 3: CHURCH-> <a href="https://maps.app.goo.gl/XSktyTK1MbcSCTXu6">https://maps.app.goo.gl/XycpwHucbLsztTGA9</a>
ALTERNATIVE -> <a href="https://maps.app.goo.gl/XycpwHucbLsztTGA9">https://maps.app.goo.gl/XycpwHucbLsztTGA9</a>