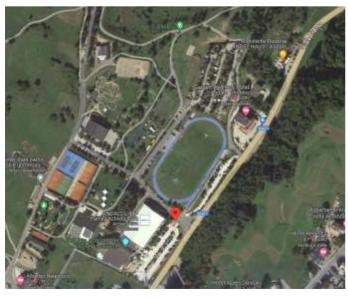

# PARKING AREA FOR PROLOGUE STAGE 1 AND STAGE 2

Arena is in front of Palacongressi Andalo Life 46.170386, 11.004857 <a href="https://goo.gl/maps/b8DxUAGEG9NkawL59">https://goo.gl/maps/b8DxUAGEG9NkawL59</a>

#### **General Information:**

- Arena is in front of Palacongressi Andalo Life
- •46.170386, 11.004857
- https://goo.gl/maps/b8DxUAGEG9NkawL59
- •The stage is a sprint distance race;

it's an urban area with underpasses and areas on different levels.

## Middle Distance - Andalo Life

- Arena is in front of Palacongressi Andalo Life
- •46.170386, 11.004857
- https://goo.gl/maps/b8DxUAGEG9NkawL59
- •First Start: 4.00 p.m.
- •The distance between the Arena and the Start is 2 km + 100 mt climb about 35 minutes walk
- Mapper: Marco Bezzi, Francesco Buselli
- Course setter: Marco Bezzi
- •Scale 1:10.000, eq. 5 mt. (format 29x42 cm) for classes: ME, M21L, M21S, M14, M16, M18, M20, M35, M40, M45, M50, M55, WE, W21L, W21S, W14, W16, W18, W20, W35, W40, W45, W50, W55, DDS, DDM, DDL
- •Scale 1:7.500, eq. 5 mt. (format 21 x 29 cm) for classes: M60, M65, M70, M75, M80, W60, W65, W70, W75, W80, M10, M12, W10, W12, DES, DEM, DELThe maps are printed on blue-back paper, water-resistant.