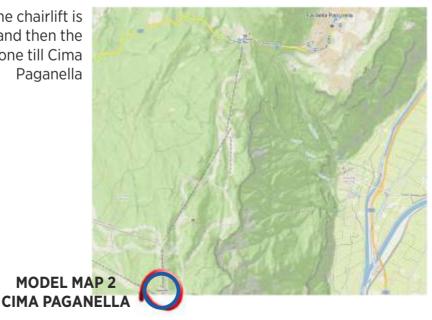

#### MODEL MAP 2 - CIMA PAGANELLA - PRICE€ 5,00

- The map of the Model Event 2 is only reachable by lift from Fai della Paganella or Andalo
- Tickets can be purchased at the lift ticket offices
- It is at about 2125 mt above sea level.
- Map Scale 1:7.500 1:10.000, eq. 5mt

From **ANDALO** the cable car is Andalo Doss Pelà and then chairlift till Cima Paganella

From **FAI DELLA PAGANELLA** the chairlift is Santel Meriz till Rifugio Meriz and then the chairlift Meriz la Seletta and a third one till Cima Paganella