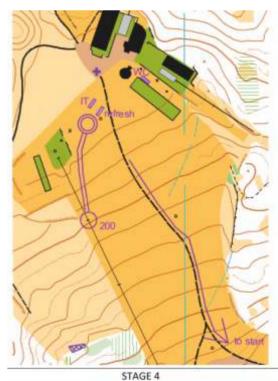

# **FOURTH STAGE Friday 5th July**

## Middle Distance - Chalet FORST Prati di Gaggia

- •Parking: There is a big parking area at the start of Cablecar Laghet Prati di Gaggia. From there youl'll take the cableway until Chalet Forst (ARENA RACE)
- •46.16083602224096, 11.001483401157826
- https://maps.app.goo.gl/RGq4xpSyZv4EYacT9
- •Cableway Tickets are included in entry fee for those with a bib number and yellow wristband
- •START: the distance between the Arena and the Start is 650 mt with 110 mt climb (10 minutes walking).
- •First Start: 10.00
- •The stage is a middle distance race. The terrain is alpine with steep descents.
- •The forest is predominantly conifer with good/very good visibility.
- •Height is1300/1600 mt a.s.l.
- Mapper: Marco Bezzi and Francesco Buselli Course setter: Eddy Sandri
- •Scale 1:10.000, eq. 5 mt. (format 29x42 cm) for classes: ME, M21L, M21S, M14, M16, M18, M20, M35, M40, M45, M50, M55, WE, W21L, W21S, W14, W16, W18, W20, W35, W40, W45, W50, W55, DDS, DDM, DDL
- •Scale 1:7.500, eq. 5 mt. (format 21 x 29 cm) for classes: M60, M65, M70, M75, M80, W60, W65, W70, W75, W80, M10, M12, W10, W12, DES, DEM, DEL
- •The maps are printed on blue-back paper, water-resistant.