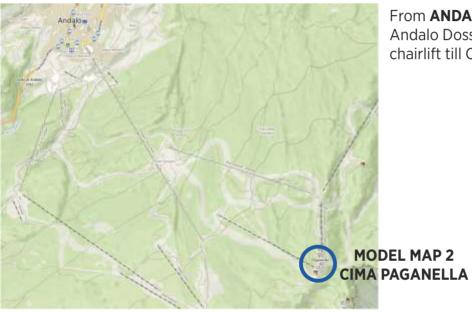

MODEL MAP 1 - RIFUGIO MERIZ - PRICE € 5,00 MODEL MAP 2 - CIMA PAGANELLA - PRICE € 5,00

Each participant will be provided with a yellow wristband in order to obtain a 30% discount on tickets lifts

Parking for Model 1 and Model 2: https://maps.app.goo.gl/SvbfMzC2WaiWMzvt7

Parking for Model 1 and Model 2: https://maps.app.goo.gl/SvbfMzC2WaiWMzvt7

Model Event 2 can be reached also from Andalo from Via Rindole: https://maps.app.goo.gl/qEcQzsj6hsgvxJb69

#### MODEL MAP 2 - CIMA PAGANELLA - PRICE€ 5,00

- The map of the Model Event 2 is only reachable by lift from Fai della Paganella or Andalo
- Tickets can be purchased at the lift ticket offices
- It is at about 2125 mt above sea level.
- Map Scale 1:7.500 1:10.000, eq. 5mt

From **ANDALO** the cable car is Andalo Doss Pelà and then chairlift till Cima Paganella

From **FAI DELLA PAGANELLA** the chairlift is Santel Meriz till Rifugio Meriz and then the chairlift Meriz la Seletta and a third one till Cima Paganella