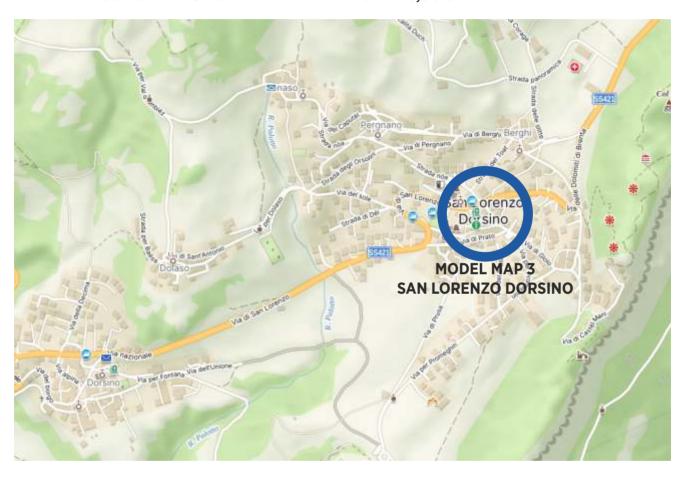

#### **MODEL MAP 3 - SAN LORENZO DORSINO - PRICE 5,00**

Parking for Model 3: CHURCH-> <a href="https://maps.app.goo.gl/XSktyTK1MbcSCTXu6">https://maps.app.goo.gl/XycpwHucbLsztTGA9</a>
ALTERNATIVE -> <a href="https://maps.app.goo.gl/XycpwHucbLsztTGA9">https://maps.app.goo.gl/XycpwHucbLsztTGA9</a>

San Lorenzo Dorsino is a little village and you can find parking along the street