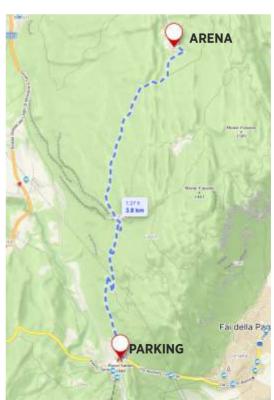

## **Long Distance Race - Monte Fausior**

- Parking at Cableway "Santel Meriz"
- https://maps.app.goo.gl/SvbfMzC2WaiWMzvt7
- Arena is about 3,8 Km from the Parking to Malga Val Brenzi with 380 slope (About 40 minute)
- It is only possible to reach the competition arena on foot. Remember to bring water with you
- Start: The distance between the Arena and the Start is about 0.85 Km with 120 mt climb (about 20 minutes)
- First Start: 10.30
- Mapper: Victor Kirianov, Stefano Raus Course setter: Fabio Hueller
- Scale 1:10.000, eq. 5 mt. (format 29 x 42 cm) for classes: ME, M21L, M21S, M14, M16, M18, M20, M35, M40, M45, M50, M55, WE, W21L, W21S, W14, W16, W18, W20, W35, W40, W45, W50, W55, DDS, DDM, DDL
- Scale 1:7.500, eq. 5 mt. (format 21 x 29 cm) for classes: M60, M65, M70, M75, M80, W60, W65, W70, W75, W80, M10, M12, W10, W12, DES, DEM, DEL
- The maps are printed on blue-back paper, water-resistant.