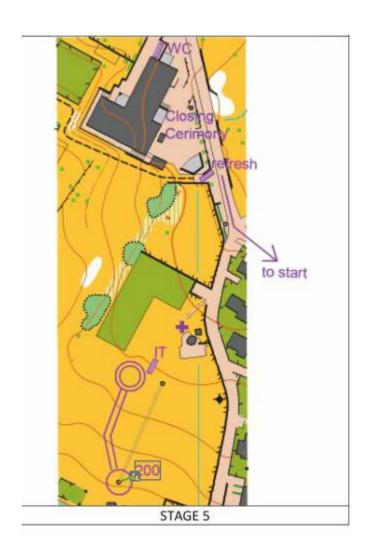

# FIFTH STAGE Saturday 6th July

## **Sprint Distance - Fai della Paganella**

- Parking: There is a limited parking area, close to the event center
- https://goo.gl/maps/TgBriv9ZoXcgMAUY8
- Alternative Parking at Santel Meriz parking Area https://maps.app.goo.gl/JV2XhTJoAoHfnW1U9
- (and then by foot or by bus to Event Center)
- START: the distance between the Arena and the Start is 650 mt with 15 mt climb (10 minutes walking).
- First Start: 10.00
- The stage is a sprint distance race. Mapper: Stefano Raus Course setter: Samuele Tait
- Scale 1:4.000, eq. 2,5 mt. (format 29 x 42 cm) for all classes.
- The maps are printed on blue-back paper, water-resistant.