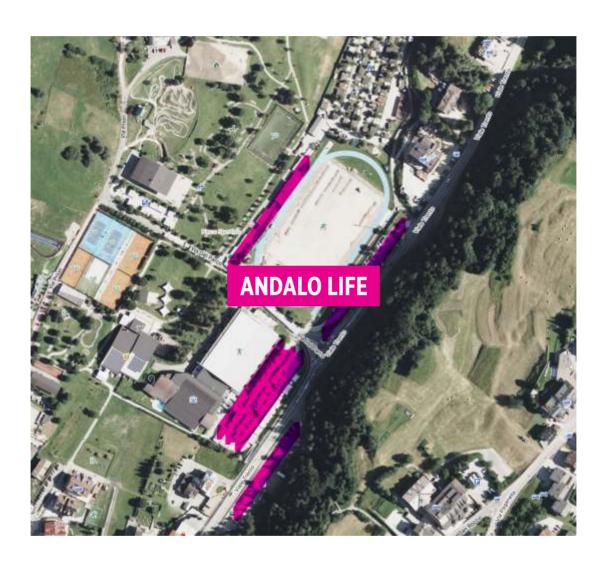

#### Monday 1st July 2024 At 5.00 p.m.

Prologue Sprint Race ANDALO LIFE (Entries and Payment on site) At 7.00 p.m.

Opening Ceremony at Palacongressi Andalo Life

#### **FIRST STAGE Tuesday 2nd July**

Middle Distance –AndaloLife – First Start at 4.00 p.m.

# PARKING AREA FOR PROLOGUE STAGE 1 AND STAGE 2

Arena is in front of Palacongressi Andalo Life 46.170386, 11.004857 <a href="https://goo.gl/maps/b8DxUAGEG9NkawL59">https://goo.gl/maps/b8DxUAGEG9NkawL59</a>

#### **General Information:**

- Arena is in front of Palacongressi Andalo Life
- •46.170386, 11.004857
- https://goo.gl/maps/b8DxUAGEG9NkawL59
- •The stage is a sprint distance race;

it's an urban area with underpasses and areas on different levels.

## Middle Distance - Andalo Life

- Arena is in front of Palacongressi Andalo Life
- •46.170386, 11.004857
- https://goo.gl/maps/b8DxUAGEG9NkawL59
- •First Start: 4.00 p.m.
- •The distance between the Arena and the Start is 2 km + 100 mt climb about 35 minutes walk
- Mapper: Marco Bezzi, Francesco Buselli
- Course setter: Marco Bezzi
- •Scale 1:10.000, eq. 5 mt. (format 29x42 cm) for classes: ME, M21L, M21S, M14, M16, M18, M20, M35, M40, M45, M50, M55, WE, W21L, W21S, W14, W16, W18, W20, W35, W40, W45, W50, W55, DDS, DDM, DDL
- •Scale 1:7.500, eq. 5 mt. (format 21 x 29 cm) for classes: M60, M65, M70, M75, M80, W60, W65, W70, W75, W80, M10, M12, W10, W12, DES, DEM, DELThe maps are printed on blue-back paper, water-resistant.